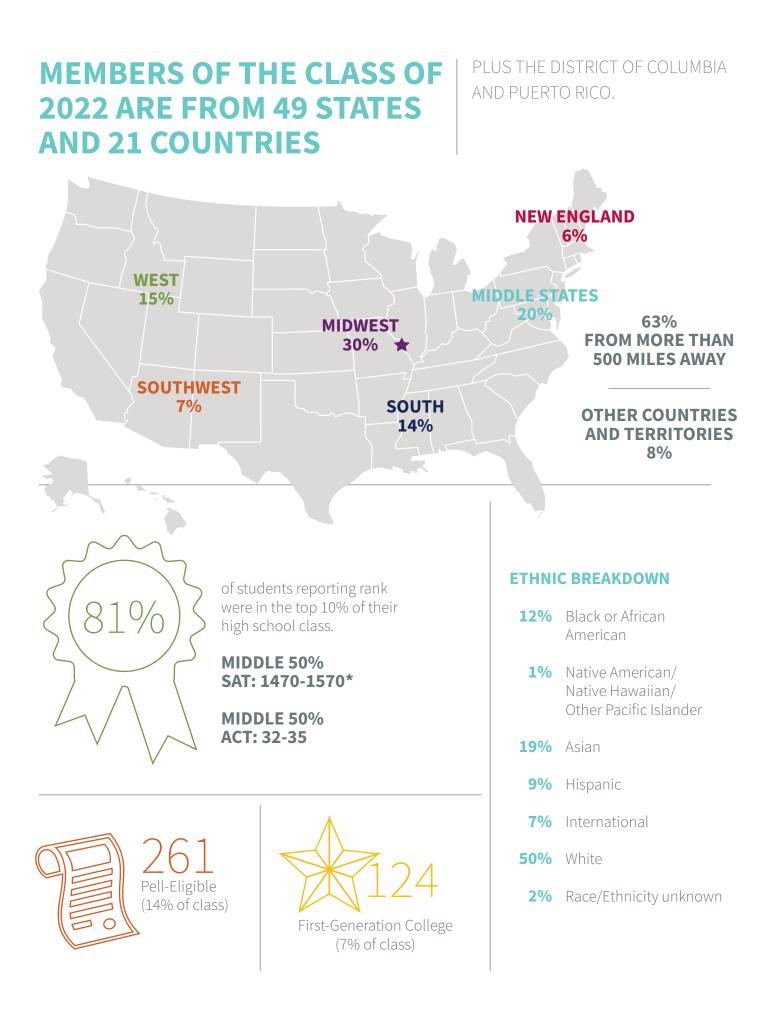

\*As of July 1, 2018



### APPLICATION

Washington University accepts the **Common Application** (commonapp.org) and the **Coalition Application** (coalitionforcollegeaccess.org). We assess each application individually and with a holistic perspective. At WashU, students join a community of achievers who inspire us with their creativity and tenacity. Together, we set out to change the world.

## FINANCIAL ASSISTANCE

Cost should never be a barrier to an exceptional education. Therefore, we're committed to **meeting 100% of demonstrated financial need for every admitted student**, with no-loan packages for students whose families earn \$75,000 or less. We work with families one-on-one to understand their circumstances and provide financial assistance that makes a WashU education a reality.

# DEADLINES

### **A