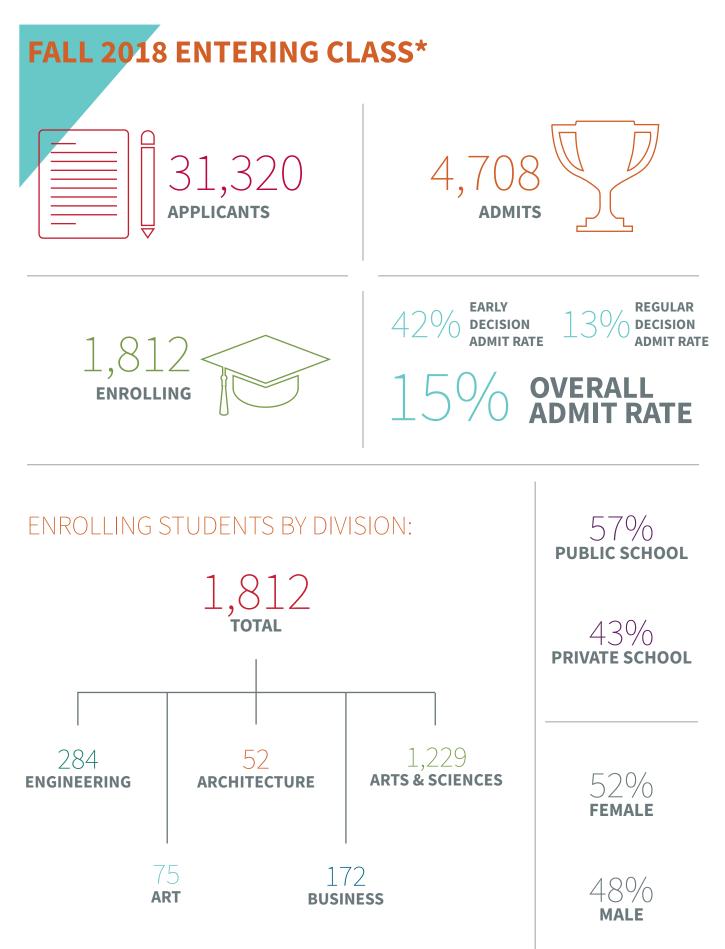

\*As of July 1, 2018



### APPLICATION

Washington University accepts the **Common Application** (commonapp.org) and the **Coalition Application** (coalitionforcollegeaccess.org). We assess each application individually and with a holistic perspective. At WashU, students join a community of achievers who inspire us with their creativity and tenacity. Together, we set out to change the world.

## FINANCIAL ASSISTANCE

Cost should never be a barrier to an exceptional education. Therefore, we're committed to **meeting 100% of demonstrated financial need for every admitted student**, with no-loan packages for students whose families earn \$75,000 or less. We work with families one-on-one to understand their circumstances and provide financial assistance that makes a WashU education a realit